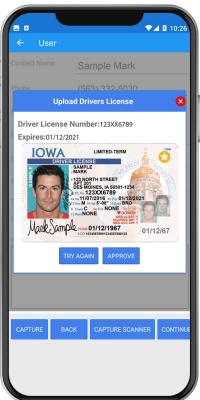

## ADVANCED CUSTOMER VERIFICATION

- Improve customer verification with captured ID image visibility at customer selection.
- Empower customers with the ability to upload ID images online, pre-rental, through both Pay & Sign and eRental checkout.
- Utilize AI technology to scan ID information which is then collected and stored securely inside of integraRental.
- Access ID images stored within integraRental on rental agreement and customer profile views.
- Take and upload ID images on-the-go with the integraRental mobile app, keeping business running from anywhere, at any time.

## **ENHANCED DRIVER'S LICENSE SCANNING & STORAGE**

- integraRental can easily capture in-person driver's license images via our mobile app or through ID scanning hardware (pictured above).
- Set up new customers faster than ever with driver's license scanning that is both quick and accurate.
- Collect even more pre-rental information from your customers, simplifying the yard experience.