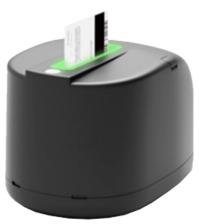

## **ENHANCED DRIVER'S LICENSE SCANNING & STORAGE**

- integraRental can easily capture in-person driver's license images via our mobile app or through ID scanning hardware (pictured above).
- Set up new customers faster than ever with driver's license scanning that is both quick and accurate.
- Collect even more pre-rental information from your customers, simplifying the yard experience.

Driver's License Image Capture requires use of an ID Scanner device, sold separately. Contact your sales rep for more information.