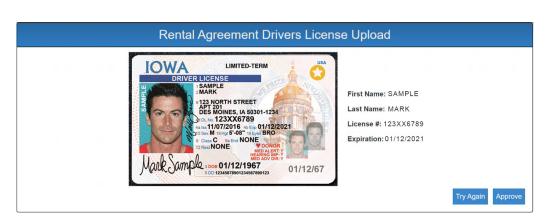

## ADVANCED CUSTOMER VERIFICATION

- Improve customer verification with captured ID image visibility at customer selection.
- Empower customers with the ability to upload ID images online, pre-rental, through both Pay & Sign and eRental checkout.
- Utilize AI technology to scan ID information which is then collected and stored securely inside of integraRental.
- Access ID images stored within integraRental on rental agreement and customer profile views.
- Take and upload ID images on-the-go with the integraRental mobile app, keeping business running from anywhere, at any time.

## **ENHANCED DRIVER'S LICENSE SCANNING & STORAGE**

- integraRental can easily capture in-person driver's license images via our mobile app or through ID scanning hardware (pictured above).
- Set up new customers faster than ever with driver's license scanning that is both quick and accurate.
- Collect even more pre-rental information from your customers, simplifying the yard experience.