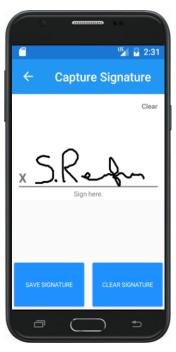

Review the Dispatch

Record Check Out /
Check In Detail

Capture a

**Signature** 

- Get your delivery and pickup assignments
- Dial the customer
- Link to maps
- Drill to the assignment
- Take a photo
- View rental detail
- Complete the dispatch
- Record Metered Hours
- Record Fuel level
- Complete all check out and check in tasks
- Capture the customer's signature
- Attach to the rental agreement