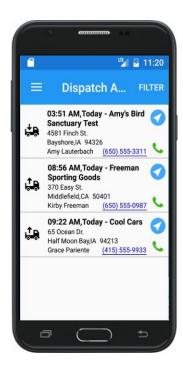

## Get Your Dispatch Assignments

Review the Dispatch

Record Check Out /
Check In Detail

Capture a

**Signature** 

- Get your delivery and pickup assignments
- Dial the customer
- Link to maps
- Drill to the assignment
- Take a photo
- View rental detail
- Complete the dispatch
- Record Metered Hours
- Record Fuel level
- Complete all check out and check in tasks
- Capture the customer's signature
- Attach to the rental agreement