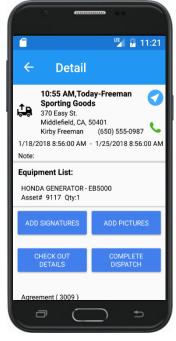

Review the Dispatch

Record Check Out /
Check In Detail

Capture a

**Signature** 

- Get your delivery and pickup assignments
- Dial the customer
- Link to maps
- Drill to the assignment
- Take a photo
- View rental detail
- Complete the dispatch
- Record Metered Hours
- Record Fuel level
- Complete all check out and check in tasks
- Capture the customer's signature
- Attach to the rental agreement