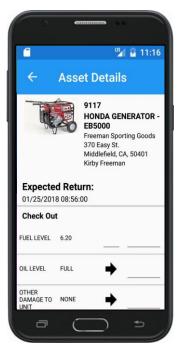

Review the Dispatch

Record Check Out /
Check In Detail

Capture a

**Signature** 

- Get your delivery and pickup assignments
- Dial the customer
- Link to maps
- Drill to the assignment
- Take a photo
- View rental detail
- Complete the dispatch
- Record Metered Hours
- Record Fuel level
- Complete all check out and check in tasks
- Capture the customer's signature
- Attach to the rental agreement