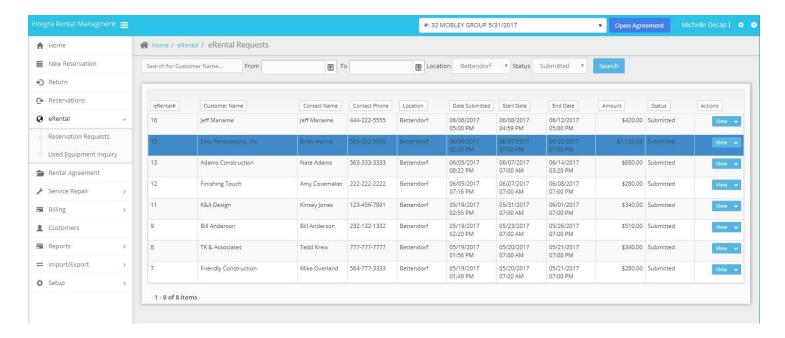

#### **RESERVATION REQUESTS**

- Reservation Requests are tracked in integraRental
- Customer requests for reservation will be reviewed by management and categorized accept/reject
- If accepted, the request for reservation will be converted into a rental reservation and customer will be notified