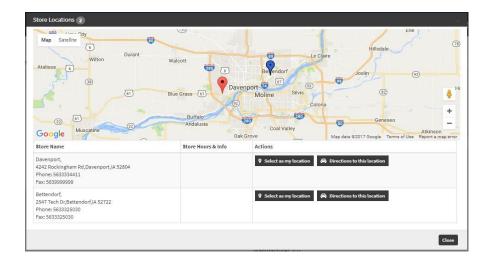

# SELECT RENTAL LOCATIONS (WITH GOOGLE MAPS INTEGRATION)

- Customer will select rental location from the Google Maps prompt
- Once the location has been selected, customer can view and reserve equipment from this location